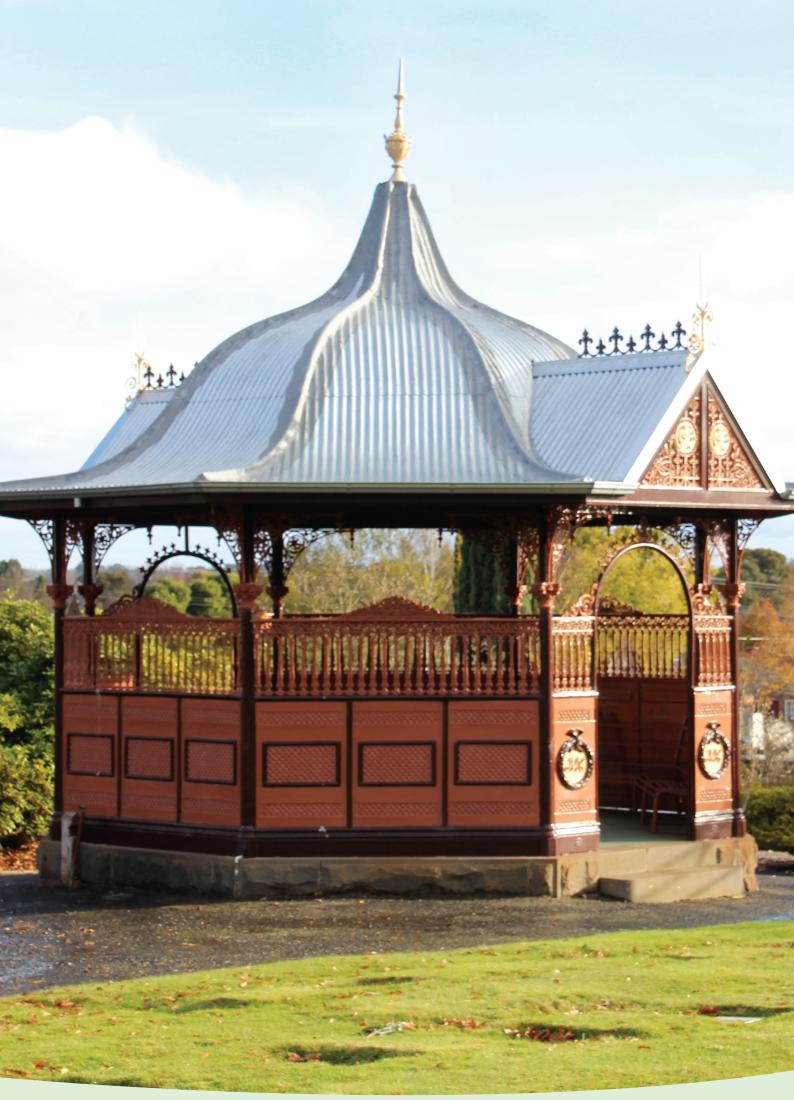

### PERMANENT PLACEMENT (ROI)

| LOCATION                                                                                                    | PRICE (inc. GST)           |
|-------------------------------------------------------------------------------------------------------------|----------------------------|
| Birdsong Walk (4 positions)                                                                                 | \$4340                     |
| Poets Walk (4 positions)                                                                                    | \$4095                     |
| Birch Forest (4 positions)                                                                                  | \$3775                     |
| Garden Family Shrub (16 positions)                                                                          | \$7120                     |
| Garden Family Tree (16 positions)                                                                           | \$7120                     |
| Memorial Garden Seat (4 positions)                                                                          | \$3975                     |
| Individual Rose (4 positions)                                                                               | \$3635                     |
| Perimeter Garden (2 positions)                                                                              | \$1905                     |
| Dreamtime Perimeter (2 positions)                                                                           | \$1905                     |
| Wall Niche – Upper Rows (1 position)                                                                        | \$1205                     |
| Wall Niche – Lower Rows (1 position)                                                                        | \$970                      |
| Garden Lawn Headstone Memorials (6 positions)<br>Tanderra Memorial, Fountain Gardens (Ashes only locations) | \$4860                     |
| Women of Eureka Memorial Garden (4 placements) (Ballarat Old Cemetery)                                      | \$4180                     |
| Gazebo                                                                                                      | POA                        |
| Conversion of a tenure memorial to a permanent memorial is up to 80% of the permanent pla                   | cement price (see page 10) |
| Placement of Ashes (with attendance) on a weekday                                                           | \$560                      |
| Weekend or Public Holiday Ashes Placement – additional to placement fee                                     | \$255                      |
| Additional Positions (subject to application)                                                               | \$1700                     |