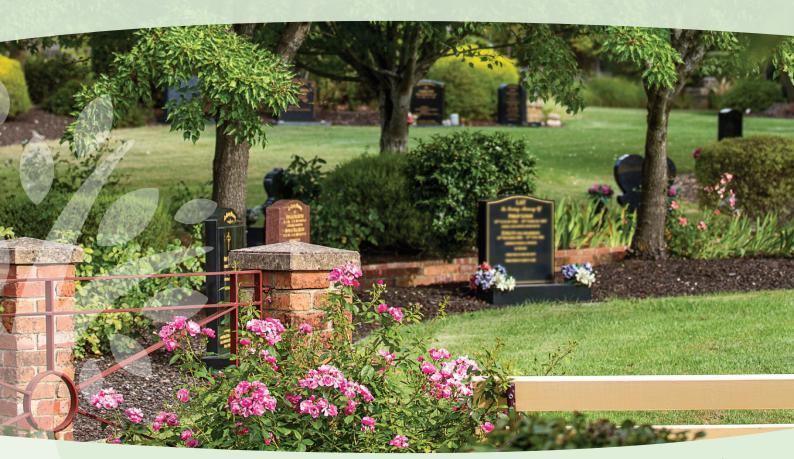

Opened in June 1867 the New Ballarat Cemetery is one of only 2 Botanical Cemeteries in Victoria, covering 55ha that include 63,000sqm of lawns, over 6,500 trees and roses and peaceful open parkland. It is a memorial landscape esteemed for its tranquillity with more than 78,000 burials recorded in the grounds, serving the needs of Ballarat and the surrounding region.